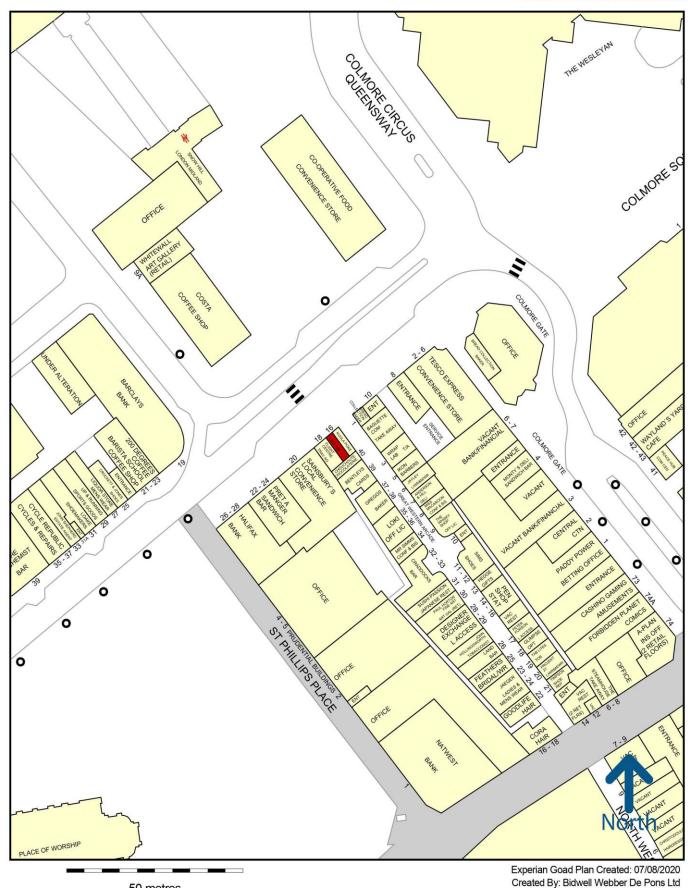

# **LOCATION**

Victorian retail thoroughfare linking the City's commercial centre of Colmore Row to the core retail area. The arcade is located immediately opposite Snow Hill Station and is in the heart of the City's bustling business district.

# **SITUATION**

The property occupies a prominent position next to Kuula Poke and Sainsbury's convenience store. Other nearby retailers include Bread Collection, Pret a Manger and Tesco Express.