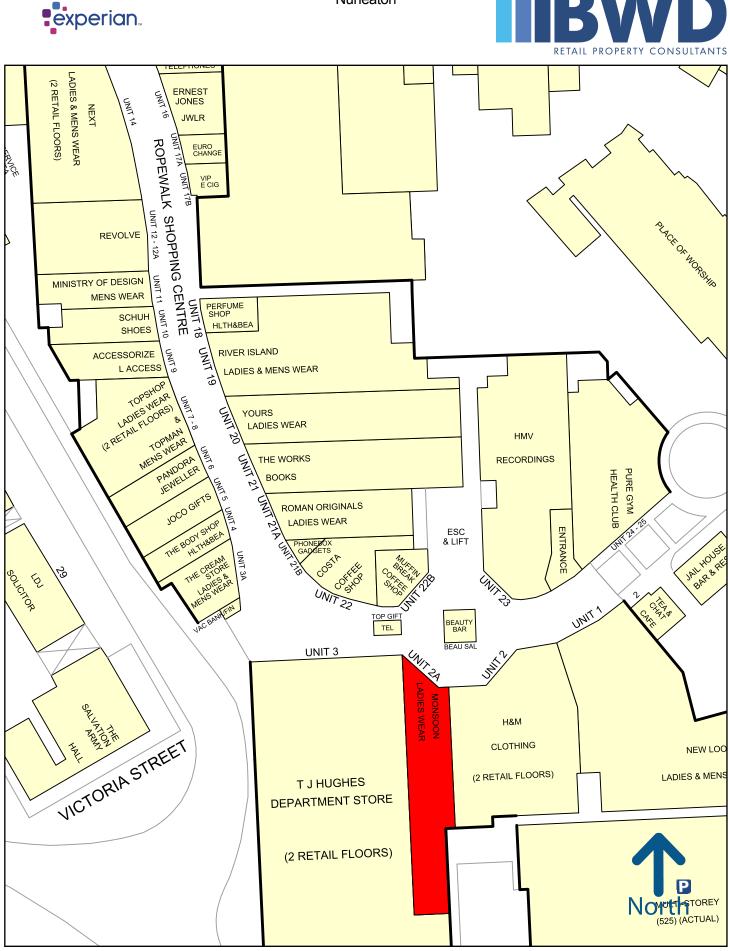

## LOCATION

Ropewalk Shopping Centre Nuneaton's is retail destination, benefiting principle from over 37 shops and restaurants. It is anchored by **TJ Hughes**, H&M, TK Maxx, Next and New Look, with national retailers including Shop, Island, The Body Topshop, River Costa, Pure Gym and Pandora.

### **SITUATION**

Unit 2A is situated between two of the centre's anchor stores, H&M and TJ Hughes, and is also in close proximity to Costa Coffee, Pandora and The Body Shop.